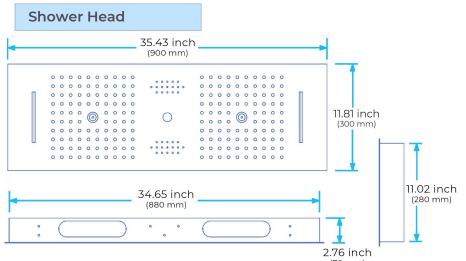

## BathSelect —

MUSICAL CHROME THERMOSTATIC REMOTE CONTROLLED LUXURIOUS LED RECESSED CEILING MOUNT RAINFALL WATERFALL MIST SHOWER SYSTEM WITH JETTED BODY SPRAYS AND HAND SHOWER SPECIFICATIONS

Shower Panel /Hose Material: 304 Stainless Steel Shower Head Size: 900\*300 mm Showerheads Install: Embedded Ceiling Mounted Concealed Mixer Install: Wall-Mounted LED Shower Head Functions: Rainfall, Waterfall, Mist, Water Column Water Pressure: 0.3 MPA Water Flow: 16L/min~28L/min Shower Accessories Material: Brass LED Light: Need to Connect Power LED Light Color: 64 Color Shower Hose Length: 1.5M AC: 100-265V 50/60Hz Music: Need Bluetooth