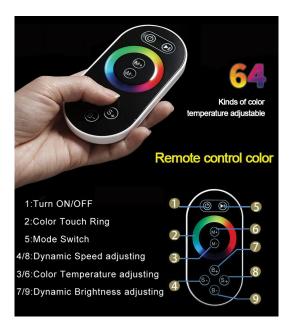

## BathSelect —

MUSICAL CHROME THERMOSTATIC REMOTE CONTROLLED LUXURIOUS LED RECESSED CEILING MOUNT RAINFALL WATERFALL MIST SHOWER SYSTEM WITH JETTED BODY SPRAYS AND HAND SHOWER SPECIFICATIONS

Shower Panel /Hose Material: 304 Stainless Steel Shower Head Size: 900\*300 mm Showerheads Install: Embedded Ceiling Mounted Concealed Mixer Install: Wall-Mounted LED Shower Head Functions: Rainfall, Waterfall, Mist, Water Column Water Pressure: 0.3 MPA Water Flow: 16L/min~28L/min Shower Accessories Material: Brass LED Light: Need to Connect Power LED Light Color: 64 Color Shower Hose Length: 1.5M AC: 100-265V 50/60Hz Music: Need Bluetooth