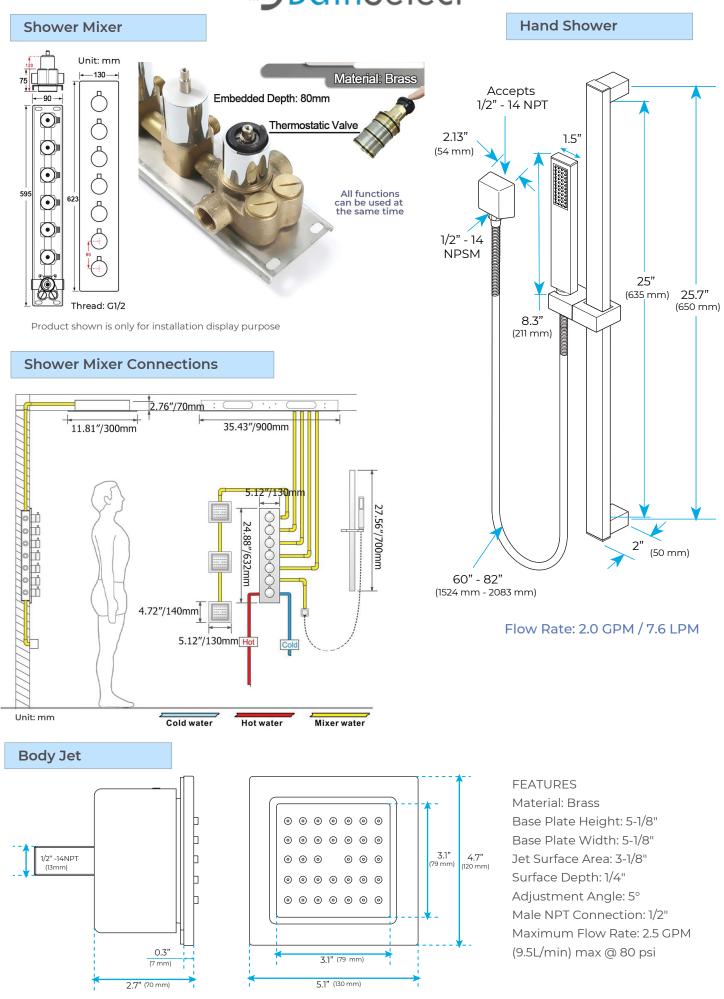

## BathSelect —

MUSICAL CHROME THERMOSTATIC REMOTE CONTROLLED LUXURIOUS LED RECESSED CEILING MOUNT RAINFALL WATERFALL MIST SHOWER SYSTEM WITH JETTED BODY SPRAYS AND HAND SHOWER SPECIFICATIONS

Shower Panel /Hose Material: 304 Stainless Steel Shower Head Size: 900\*300 mm Showerheads Install: Embedded Ceiling Mounted Concealed Mixer Install: Wall-Mounted LED Shower Head Functions: Rainfall, Waterfall, Mist, Water Column Water Pressure: 0.3 MPA Water Flow: 16L/min~28L/min Shower Accessories Material: Brass LED Light: Need to Connect Power LED Light Color: 64 Color Shower Hose Length: 1.5M AC: 100-265V 50/60Hz Music: Need Bluetooth

All dimensions and specifications are nominal and may vary. Use actual products for accuracy in critical situations.