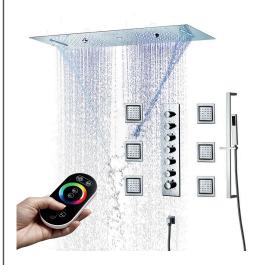

## BathSelect —

MUSICAL CHROME THERMOSTATIC REMOTE CONTROLLED LUXURIOUS LED RECESSED CEILING MOUNT RAINFALL WATERFALL MIST SHOWER SYSTEM WITH JETTED BODY SPRAYS AND HAND SHOWER SPECIFICATIONS

Shower Panel /Hose Material: 304 Stainless Steel Shower Head Size: 900\*300 mm Showerheads Install: Embedded Ceiling Mounted Concealed Mixer Install: Wall-Mounted LED Shower Head Functions: Rainfall, Waterfall, Mist, Water Column Water Pressure: 0.3 MPA Water Flow: 16L/min~28L/min Shower Accessories Material: Brass LED Light: Need to Connect Power LED Light Color: 64 Color Shower Hose Length: 1.5M AC: 100-265V 50/60Hz Music: Need Bluetooth