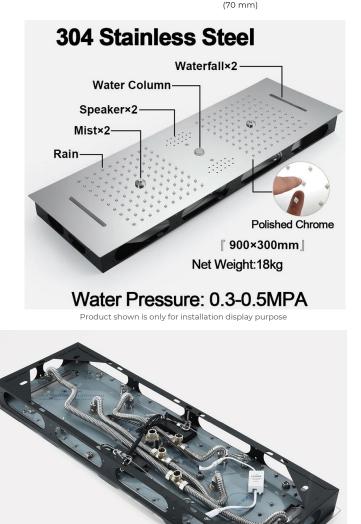

## BathSelect —

MUSICAL CHROME THERMOSTATIC REMOTE CONTROLLED LUXURIOUS LED RECESSED CEILING MOUNT RAINFALL WATERFALL MIST SHOWER SYSTEM WITH JETTED BODY SPRAYS AND HAND SHOWER SPECIFICATIONS

Shower Panel /Hose Material: 304 Stainless Steel Shower Head Size: 900\*300 mm Showerheads Install: Embedded Ceiling Mounted Concealed Mixer Install: Wall-Mounted LED Shower Head Functions: Rainfall, Waterfall, Mist, Water Column Water Pressure: 0.3 MPA Water Flow: 16L/min~28L/min Shower Accessories Material: Brass LED Light: Need to Connect Power LED Light Color: 64 Color Shower Hose Length: 1.5M AC: 100-265V 50/60Hz Music: Need Bluetooth